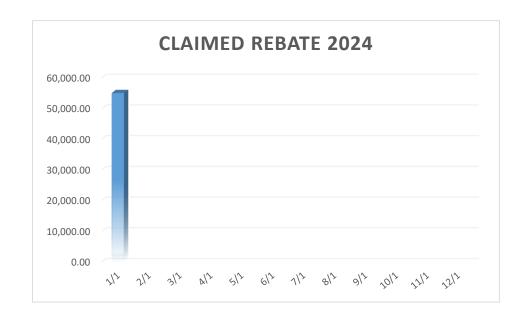

|          | GENERAL   | ROAD        |    | TOTAL      |
|----------|-----------|-------------|----|------------|
|          | FUND      | <b>FUND</b> | 7  | URNBACK    |
| JAN 2024 | 55,728.11 | 314,003.48  | \$ | 369,731.59 |
| FEB 2024 |           |             | \$ | -          |
| MAR 2024 |           |             | \$ | -          |
| APR 2024 |           |             | \$ | -          |
| MAY 2024 |           |             | \$ | -          |
| JUN 2024 |           |             | \$ | -          |
| JUL 2024 |           |             | \$ | -          |
| AUG 2024 |           |             | \$ | -          |
| SEP 2024 |           |             | \$ | -          |
| OCT 2024 |           |             | \$ | -          |
| NOV 2024 |           |             | \$ | -          |
| DEC 2024 |           |             | \$ | -          |
| •        | 55,728.11 | 314,003.48  |    | 369,731.59 |