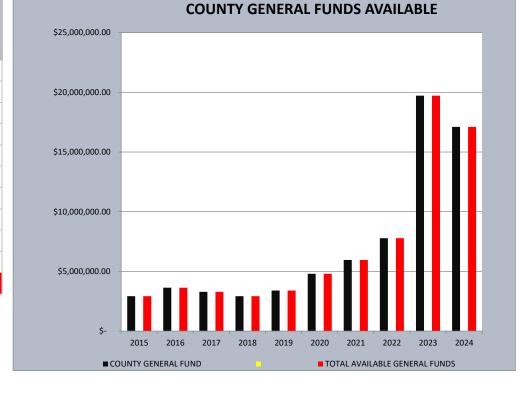

# Craighead County, Arkansas General Funds Available

January 2015 - January 2024

| MONTH AND YEAR | COUNTY GENERAL FUND | <u>TOTAL AVAILABLE</u><br><u>GENERAL FUNDS</u> |
|----------------|---------------------|------------------------------------------------|
| 31-Jan-15      | \$ 2,917,428.54     | \$ 2,917,428.54                                |
| 31-Jan-16      | \$ 3,628,215.35     | \$ 3,628,215.35                                |
| 31-Jan-17      | \$ 3,287,197.44     | \$ 3,287,197.44                                |
| 31-Jan-18      | \$ 2,917,764.84     | \$ 2,917,764.84                                |
| 31-Jan-19      | \$ 3,396,791.22     | \$ 3,396,791.22                                |
| 31-Jan-20      | \$ 4,797,279.92     | \$ 4,797,279.92                                |
| 31-Jan-21      | \$ 5,956,481.91     | \$ 5,956,481.91                                |
| 31-Jan-22      | \$ 7,781,727.77     | \$ 7,781,727.77                                |
| 31-Jan-23      | \$ 19,721,317.92    | \$ 19,721,317.92                               |
| 31-Jan-24      | \$ 17,099,450.38    | \$ 17,099,450.38                               |
|                |                     |                                                |