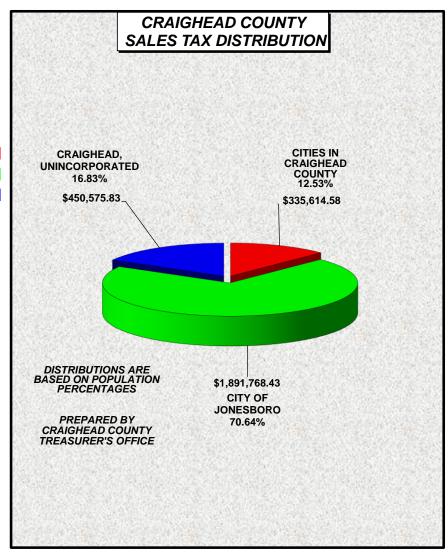

# CRAIGHEAD COUNTY SALES TAX DISTRIBUTIONS YEAR TO DATE 2024

| CITY IN CRAIGHEAD   |    |           | 1  | POPULATION % |
|---------------------|----|-----------|----|--------------|
| BAY                 | \$ | 45,165.92 |    | 1.69%        |
| BLACK OAK           | \$ | 5,609.63  |    | 0.21%        |
| BONO                | \$ | 57,998.25 |    | 2.17%        |
| BROOKLAND           | \$ | 97,843.45 |    | 3.65%        |
| CARAWAY             | \$ | 27,277.71 |    | 1.02%        |
| CASH                | \$ | 6,741.18  |    | 0.25%        |
| EGYPT               | \$ | 2,720.55  |    | 0.10%        |
| LAKE CITY           | \$ | 55,999.97 |    | 2.09%        |
| MONETTE             | \$ | 36,257.92 |    | 1.35%        |
| CITIES IN CRAIGHEAD |    |           | \$ | 335,614.58   |
| CITY OF JONESBORO   | 1  |           | \$ | 1,891,768.43 |
| CRAIGHEAD RURAL     | T  |           | \$ | 450,575.83   |
| TOTAL SALES TAX     |    |           | \$ | 2,677,958.84 |

## **COUNTY SALES AND USE TAX DISTRIBUTIONS**

| \$<br>450,575.83   | 16.82534561% |
|--------------------|--------------|
| \$<br>335,614.58   | 12.53247716% |
| \$<br>1,891,768.43 | 70.64217723% |
| \$<br>2.677.958.84 | 100.00%      |