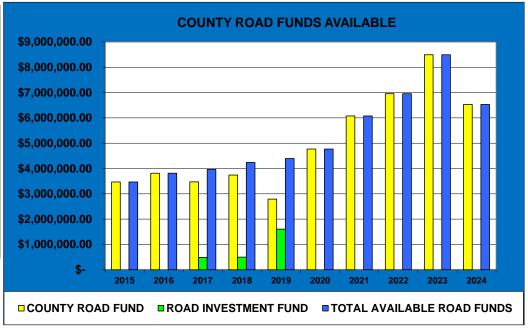

# County Road Funds Available

**January 2015 - January 2024** 

| MONTH AND YEAR | COUNTY ROAD FUND | ROAD INVESTMENT FUND | TOTAL AYAHABIE ROAD.<br>FUNDS |
|----------------|------------------|----------------------|-------------------------------|
| 31-Jan-15      | \$ 3,467,101.21  |                      | \$ 3,467,101.21               |
| 31-Jan-16      | \$ 3,813,843.10  |                      | \$ 3,813,843.10               |
| 31-Jan-17      | \$ 3,472,173.76  | \$ 490,000.00        | \$ 3,962,173.76               |
| 31-Jan-18      | \$ 3,740,652.95  | \$ 499,300.10        | \$ 4,239,953.05               |
| 31-Jan-19      | \$ 2,789,840.26  | \$ 1,605,318.25      | \$ 4,395,158.51               |
| 31-Jan-20      | \$ 4,767,932.13  |                      | \$ 4,767,932.13               |
| 31-Jan-21      | \$ 6,077,250.64  |                      | \$ 6,077,250.64               |
| 31-Jan-22      | \$ 6,955,744.67  |                      | \$ 6,955,744.67               |
| 31-Jan-23      | \$ 8,492,845.95  |                      | \$ 8,492,845.95               |
| 31-Jan-24      | \$ 6,528,935.61  |                      | \$ 6,528,935.61               |
|                |                  |                      |                               |

## **ROAD FUNDS**