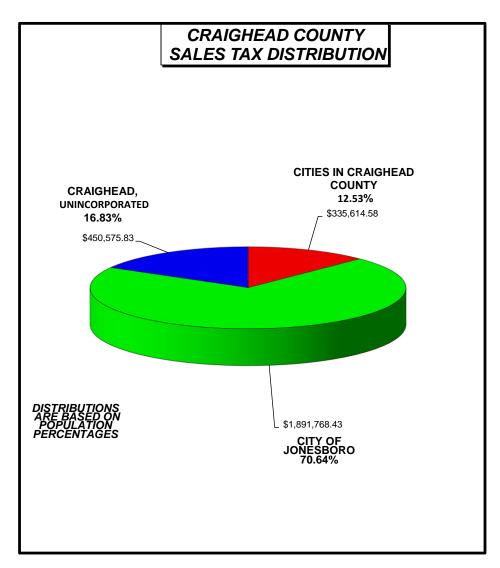

# CRAIGHEAD COUNTY SALES TAX DISTRIBUTIONS JANUARY 2024

| CITY IN CRAIGHEAD   |    |           | <u>P</u> | OPULATION %  |
|---------------------|----|-----------|----------|--------------|
| BAY                 | \$ | 45,165.92 |          | 1.69%        |
| BLACK OAK           | \$ | 5,609.63  |          | 0.21%        |
| BONO                | \$ | 57,998.25 |          | 2.17%        |
| BROOKLAND           | \$ | 97,843.45 |          | 3.65%        |
| CARAWAY             | \$ | 27,277.71 |          | 1.02%        |
| CASH                | \$ | 6,741.18  |          | 0.25%        |
| EGYPT               | \$ | 2,720.55  |          | 0.10%        |
| LAKE CITY           | \$ | 55,999.97 |          | 2.09%        |
| MONETTE             | \$ | 36,257.92 |          | 1.35%        |
| CITIES IN CRAIGHEAD | •  |           | \$       | 335,614.58   |
| CITY OF JONESBORO   | •  |           | \$       | 1,891,768.43 |
| CRAIGHEAD COUNTY    | •  |           | \$       | 450,575.83   |
| TOTAL SALES TAX     |    |           | \$       | 2,677,958.84 |

## COUNTY SALES AND USE TAX FUNDS DISTRIBUTIONS FOR DECEMBER 2023, EFFECTIVE DATE 01/25/2024

COUNTY TREASURER'S OFFICE

| \$<br>450,575.83   | 16.8253456% |
|--------------------|-------------|
| \$<br>335,614.58   | 12.5324772% |
| \$<br>1,891,768.43 | 70.6421772% |
| \$<br>2,677,958.84 | 100.00%     |