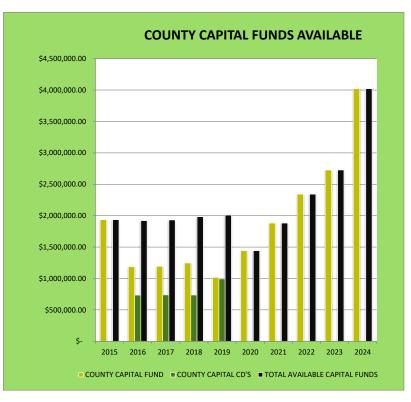

# Craighead County, Arkansas County Capital Funds Available

January 2015 - January 2024

| MONTH AND<br>YEAR | <u>co</u> | OUNTY CAPITAL<br>FUND | <u>cou</u> | NTY CAPITAL<br>CD'S | TAL AVAILABLE<br>APITAL FUNDS |
|-------------------|-----------|-----------------------|------------|---------------------|-------------------------------|
| 31-Jan-15         | \$        | 1,936,248.84          |            |                     | \$<br>1,936,248.84            |
| 31-Jan-16         | \$        | 1,186,731.44          | \$         | 735,053.70          | \$<br>1,921,785.14            |
| 31-Jan-17         | \$        | 1,193,262.03          | \$         | 738,763.84          | \$<br>1,932,025.87            |
| 31-Jan-18         | \$        | 1,246,596.35          | \$         | 736,619.62          | \$<br>1,983,215.97            |
| 31-Jan-19         | \$        | 1,016,904.38          | \$         | 993,444.92          | \$<br>2,010,349.30            |
| 31-Jan-20         | \$        | 1,442,986.90          |            |                     | \$<br>1,442,986.90            |
| 31-Jan-21         | \$        | 1,881,528.02          |            |                     | \$<br>1,881,528.02            |
| 31-Jan-22         | \$        | 2,342,259.71          |            |                     | \$<br>2,342,259.71            |
| 31-Jan-23         | \$        | 2,727,813.67          |            |                     | \$<br>2,727,813.67            |
| 31-Jan-24         | \$        | 4,021,909.39          |            |                     | \$<br>4,021,909.39            |
|                   |           |                       |            |                     |                               |

## CAPITAL FUNDS AVAILABLE